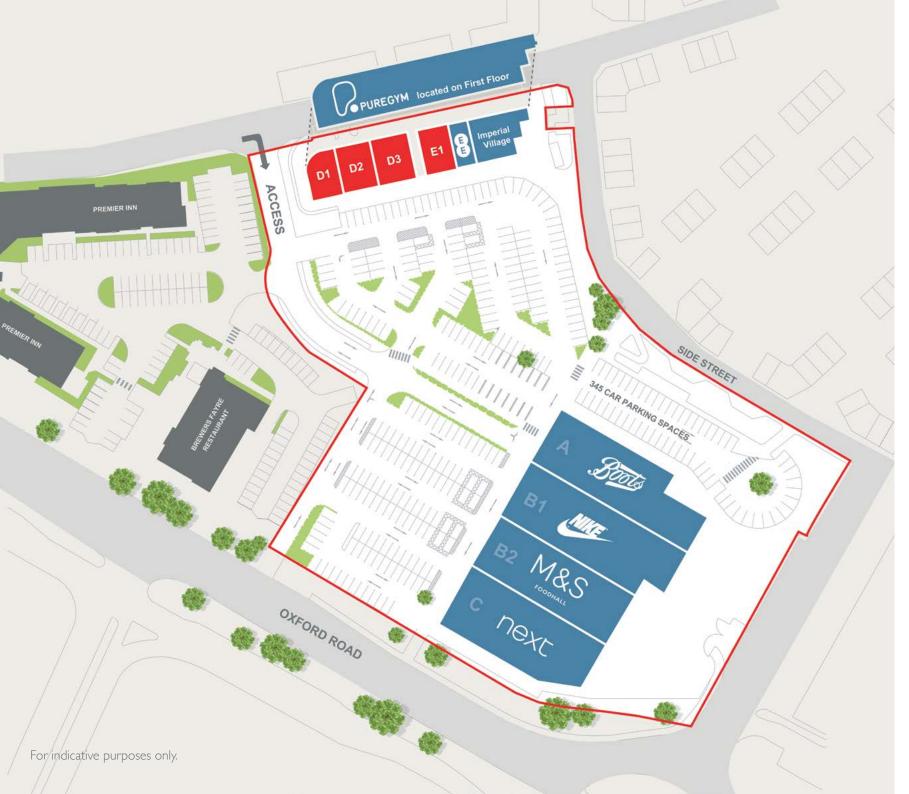

#### THE UNITS TO LET:

D1 I,573 sq ft – available
D2 I,605 sq ft – available
D3 2,000 sq ft – available

### **Unit E Alternative Layouts:**