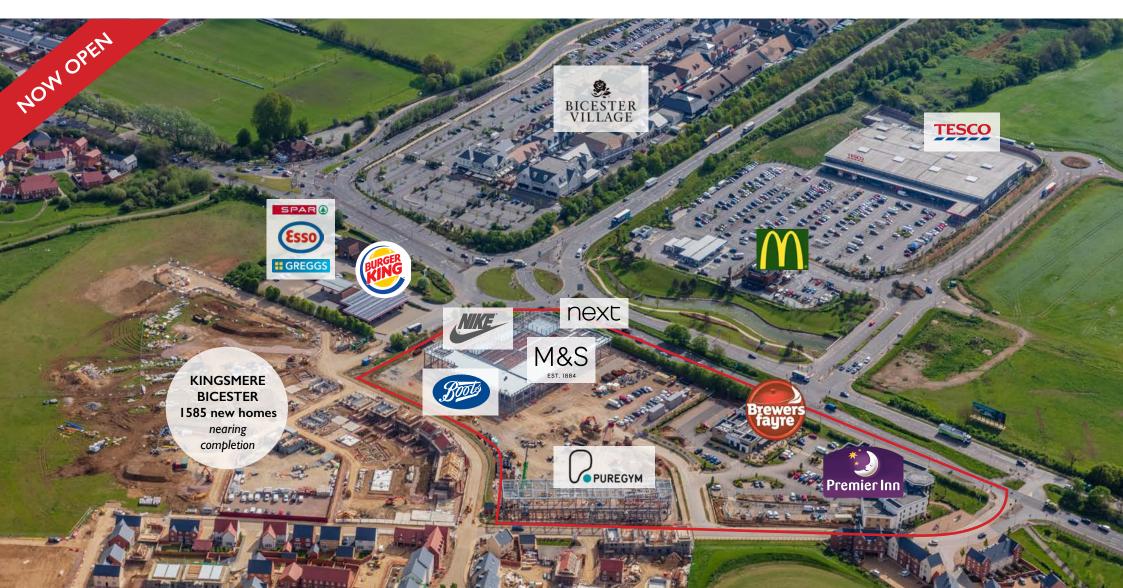

# **BICESTER SHOPPING PARK**

Consolidated Property Group have commenced construction of an Open A1 Shopping Park opposite the highly successful Bicester Village complex.

The park is located **opposite Bicester Village** where brands include Alexander

McQueen, Burberry, Dior, Gucci and Prada

amongst more than 160 boutiques.

In 2018 Bicester Village welcomed **7 million shoppers** generating amongst the highest densities of any shopping centre in the world.

A

From 2011-2031 more than 10,000 new homes will be built in Bicester, with the new housing the population of Bicester will almost double from 30,000 to 50,000 people.

Bicester Village railway station opened in 2015. It links Bicester Village to Oxford Parkway and London Marylebone. In 2017/2018 the station was used by **1.979 million passengers**.

Direct trains to London Marylebone takes 45 minutes.